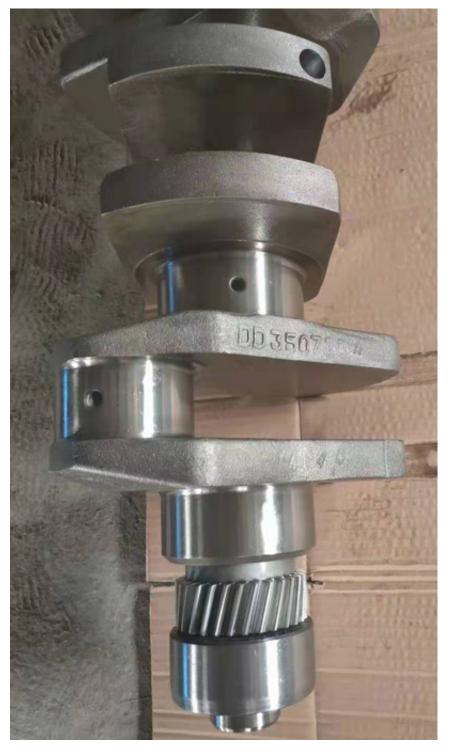

## weichai 618 crankshaft

| vPart number         | 612600020863    |
|----------------------|-----------------|
| Description          | Crankshaft      |
| Brand                | WEICHAI         |
| Packing              | export standard |
| Material             | forged steel    |
| Range of application | WD618/WD615     |
| Country of Origin:   | China           |
| OEM or not           | Yes             |