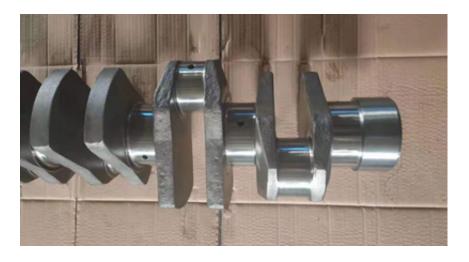

## weichai 618 crankshaft

| vPart number         | 612600020863    |
|----------------------|-----------------|
| Description          | Crankshaft      |
| Brand                | WEICHAI         |
| Packing              | export standard |
| Material             | forged steel    |
| Range of application | WD618/WD615     |
| Country of Origin:   | China           |
| OEM or not           | Yes             |