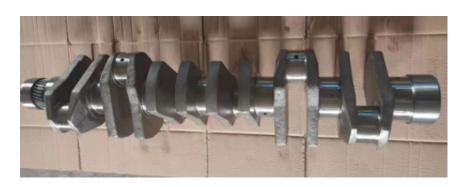

## weichai 618 crankshaft

| vPart number         | 612600020863    |
|----------------------|-----------------|
| Description          | Crankshaft      |
| Brand                | WEICHAI         |
| Packing              | export standard |
| Material             | forged steel    |
| Range of application | WD618/WD615     |
| Country of Origin:   | China           |
| OEM or not           | Yes             |